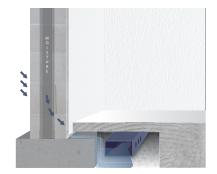

### WHAT IS IT?

Durawall panels are a non permeable moisture and vapor barrier permanently installed to the foundation. Moisture entering the foundation is directed into any subfloor or surface drainage system, keeping the basement interior dry.

#### **BENEFITS**

- MEETS BUILDING CODE REQUIREMENTS,
- MOLD AND MILDEW RESISTANT,
- BRIGHT WHITE FINISH,
- LIFETIME WARRANTY

**BEFORE** 

AFTER OPTION I
COVER WEEP HOLES ONLY

**AFTER OPTION 2**FULL HEIGHT PROTECTION