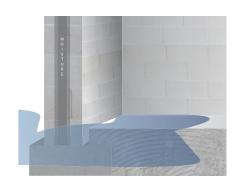

### WHAT IS IT?

Durawall panels are a non permeable moisture and vapor barrier permanently installed to the foundation. Moisture entering the foundation is directed into any subfloor or surface drainage system, keeping the basement interior dry.

#### **BENEFITS**

- MEETS BUILDING CODE REQUIREMENTS,
- MOLD AND MILDEW RESISTANT,
- BRIGHT WHITE FINISH,
- LIFETIME WARRANTY

**BEFORE** 

AFTER OPTION I
COVER WEEP HOLES ONLY

**AFTER OPTION 2**FULL HEIGHT PROTECTION