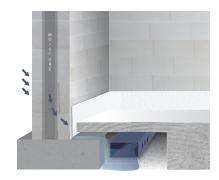

### WHAT IS IT?

Durawall panels are a non permeable moisture and vapor barrier permanently installed to the foundation. Moisture entering the foundation is directed into any subfloor or surface drainage system, keeping the basement interior dry.

#### **BENEFITS**

- MEETS BUILDING CODE REQUIREMENTS,
- MOLD AND MILDEW RESISTANT,
- BRIGHT WHITE FINISH,
- LIFETIME WARRANTY

**BEFORE** 

AFTER OPTION I
COVER WEEP HOLES ONLY

**AFTER OPTION 2**FULL HEIGHT PROTECTION